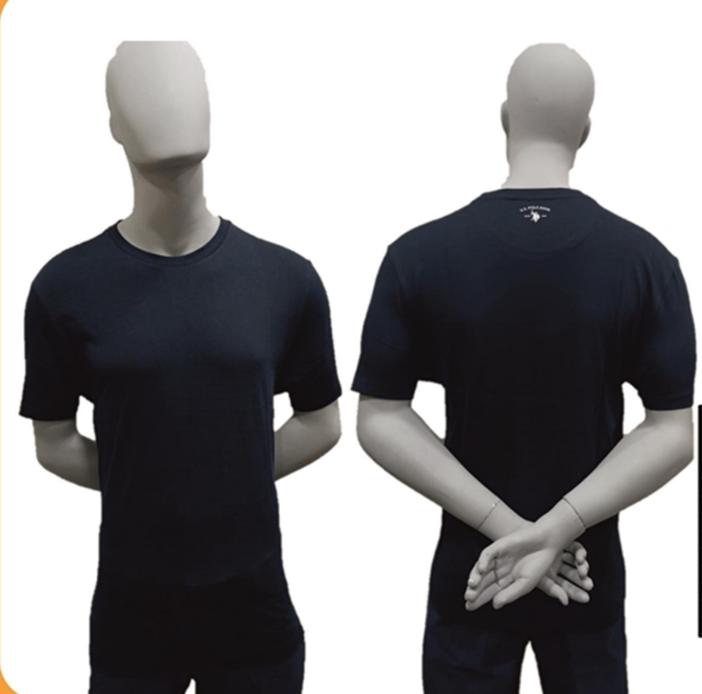

MRP: 999/-

Color: Navy Blue

| Sizes   | Body<br>Length<br>From HPS | Shoulder<br>Point to<br>Point | Chest<br>Below Arm<br>Hole |
|---------|----------------------------|-------------------------------|----------------------------|
| XS      | 25                         | 15                            | 36                         |
| S       | 26                         | 16                            | 38                         |
| М       | 27                         | 17                            | 40                         |
| L       | 28                         | 18                            | 42                         |
| XL      | 29                         | 19                            | 44                         |
| XXL     | 30                         | 20                            | 46                         |
| 3XL     | 31                         | 21                            | 48                         |
| 4XL     | 32                         | 22                            | 50                         |
| 5XL     | 32                         | 22 1/2                        | 52                         |
| Tol +/- | 1/2                        | 3/8                           | 1/2                        |