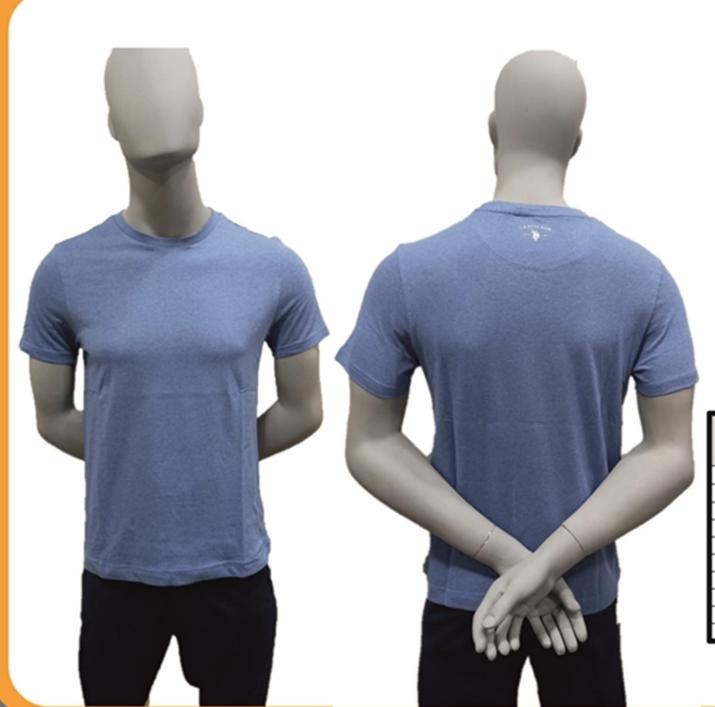

## J.S.POLO ASSIV

SINCE

MRP: 999/-

Color: Blue Melange

| Sizes   | Body<br>Length<br>From HPS | Shoulder<br>Point to<br>Point | Chest<br>Below Arm<br>Hole |
|---------|----------------------------|-------------------------------|----------------------------|
| XS      | 25                         | 15                            | 36                         |
| S       | 26                         | 16                            | 38                         |
| M       | 27                         | 17                            | 40                         |
| L       | 28                         | 18                            | 42                         |
| XL      | 29                         | 19                            | 44                         |
| XXL     | 30                         | 20                            | 46                         |
| 3XL     | 31                         | 21                            | 48                         |
| 4XL     | 32                         | 22                            | 50                         |
| 5XL     | 32                         | 22 1/2                        | 52                         |
| Tol +/- | 1/2                        | 3/8                           | 1/2                        |