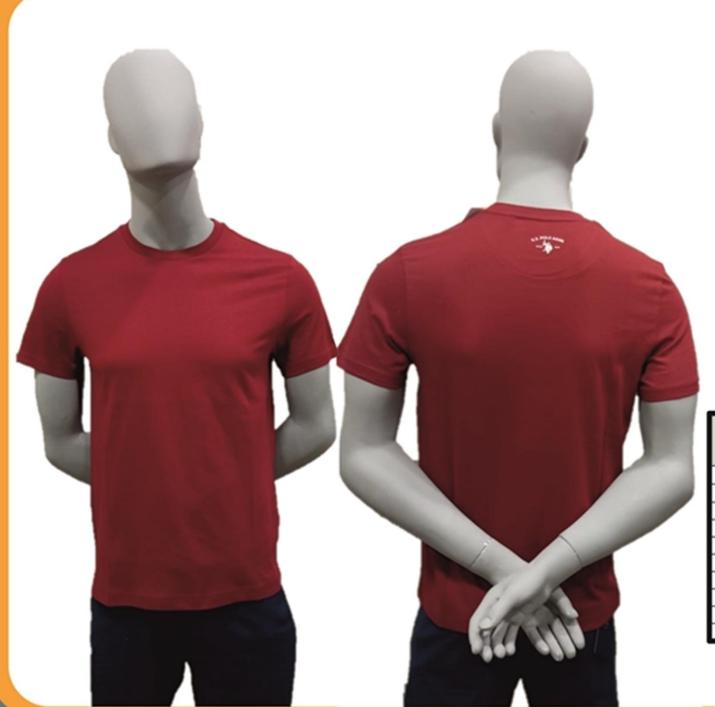

Material: 100% Cotton

MRP: 999/-

Color: Maroon

| Sizes   | Body<br>Length<br>From HPS | Shoulder<br>Point to<br>Point | Chest<br>Below Arm<br>Hole |
|---------|----------------------------|-------------------------------|----------------------------|
| XS      | 25                         | 15                            | 36                         |
| S       | 26                         | 16                            | 38                         |
| M       | 27                         | 17                            | 40                         |
| L       | 28                         | 18                            | 42                         |
| XL      | 29                         | 19                            | 44                         |
| XXL     | 30                         | 20                            | 46                         |
| 3XL     | 31                         | 21                            | 48                         |
| 4XL     | 32                         | 22                            | 50                         |
| 5XL     | 32                         | 22 1/2                        | 52                         |
| Tol +/- | 1/2                        | 3/8                           | 1/2                        |