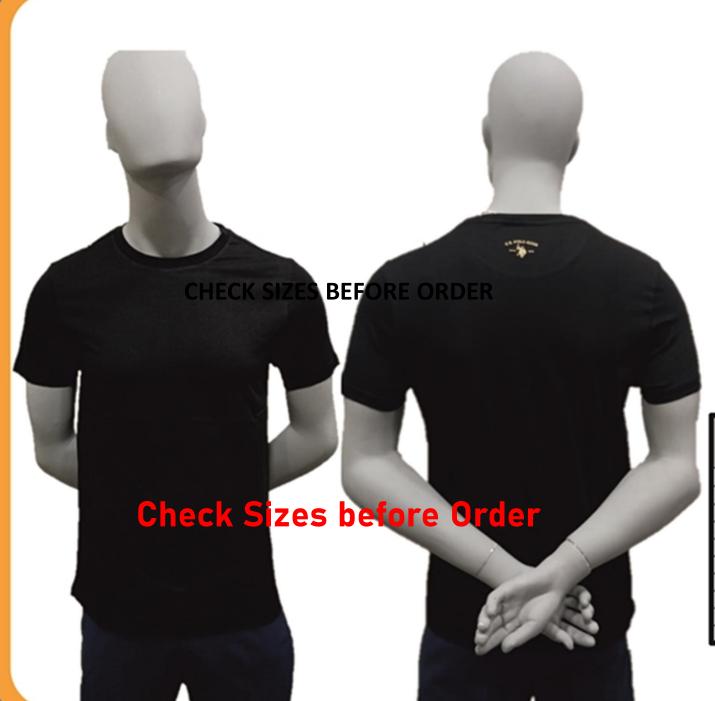

Material: 100% Cotton

MRP: 999/-

Color: Black

| Sizes   | Body<br>Length<br>From HPS | Shoulder<br>Point to<br>Point | Chest<br>Below Arm<br>Hole |
|---------|----------------------------|-------------------------------|----------------------------|
| XS      | 25                         | 15                            | 36                         |
| S       | 26                         | 16                            | 38                         |
| М       | 27                         | 17                            | 40                         |
| L       | 28                         | 18                            | 42                         |
| XL      | 29                         | 19                            | 44                         |
| XXL     | 30                         | 20                            | 46                         |
| 3XL     | 31                         | 21                            | 48                         |
| 4XL     | 32                         | 22                            | 50                         |
| 5XL     | 32                         | 22 1/2                        | 52                         |
| Tol +/- | 1/2                        | 3/8                           | 1/2                        |