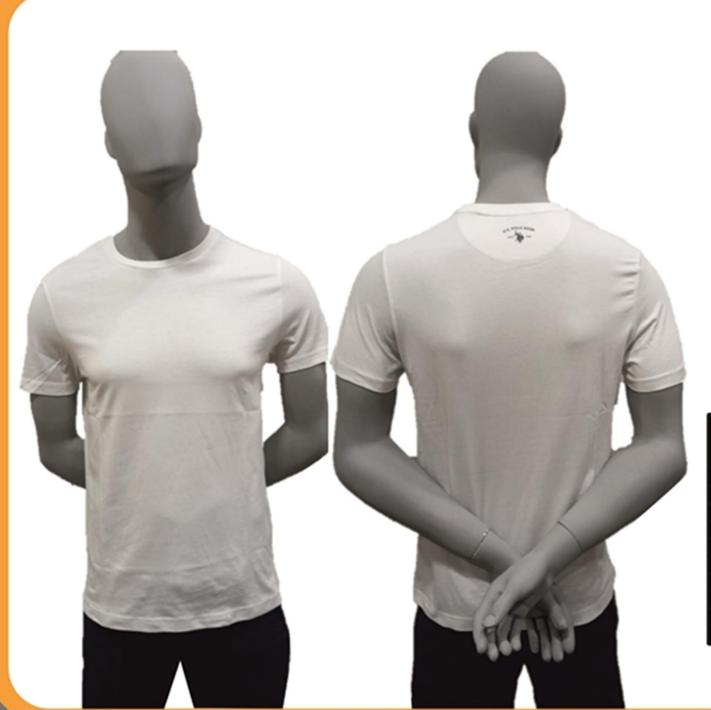

Material: 100% Cotton

MRP: 999/-

Color: White

| Sizes   | Body<br>Length<br>From HPS | Shoulder<br>Point to<br>Point | Chest<br>Below Arm<br>Hole |
|---------|----------------------------|-------------------------------|----------------------------|
| XS      | 25                         | 15                            | 36                         |
| S       | 26                         | 16                            | 38                         |
| М       | 27                         | 17                            | 40                         |
| L       | 28                         | 18                            | 42                         |
| XL      | 29                         | 19                            | 44                         |
| XXL     | 30                         | 20                            | 46                         |
| 3XL     | 31                         | 21                            | 48                         |
| 4XL     | 32                         | 22                            | 50                         |
| 5XL     | 32                         | 22 1/2                        | 52                         |
| Tol +/- | 1/2                        | 3/8                           | 1/2                        |