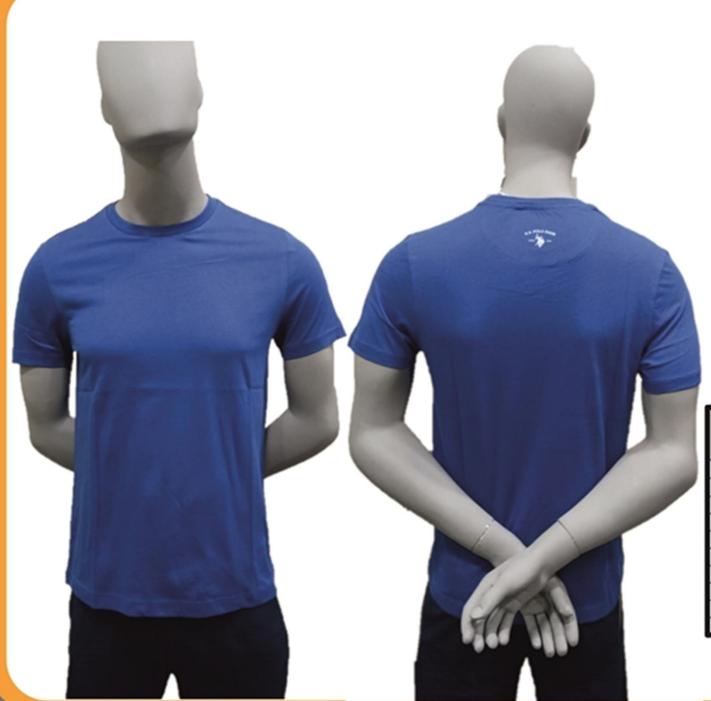

MRP: 999/-

Color: Royal Blue

| Sizes   | Body<br>Length<br>From HPS | Shoulder<br>Point to<br>Point | Chest<br>Below Arm<br>Hole |
|---------|----------------------------|-------------------------------|----------------------------|
| XS      | 25                         | 15                            | 36                         |
| S       | 26                         | 16                            | 38                         |
| М       | 27                         | 17                            | 40                         |
| L       | 28                         | 18                            | 42                         |
| XL      | 29                         | 19                            | 44                         |
| XXL     | 30                         | 20                            | 46                         |
| 3XL     | 31                         | 21                            | 48                         |
| 4XL     | 32                         | 22                            | 50                         |
| 5XL     | 32                         | 22 1/2                        | 52                         |
| Tol +/- | 1/2                        | 3/8                           | 1/2                        |