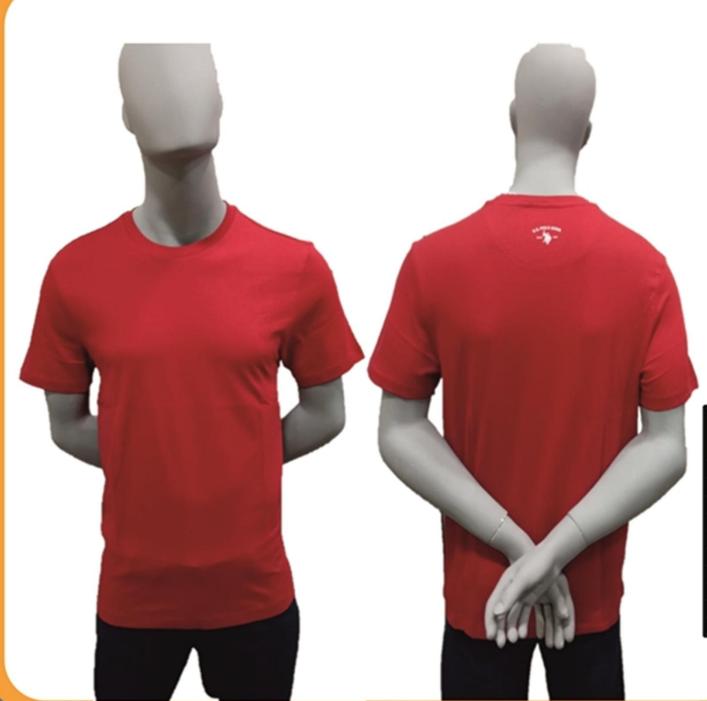

Material: 100% Cotton

MRP: 999/-

Color: Red

| Sizes   | Body<br>Length<br>From HPS | Shoulder<br>Point to<br>Point | Chest<br>Below Arm<br>Hole |
|---------|----------------------------|-------------------------------|----------------------------|
| XS      | 25                         | 15                            | 36                         |
| S       | 26                         | 16                            | 38                         |
| M       | 27                         | 17                            | 40                         |
| L       | 28                         | 18                            | 42                         |
| XL      | 29                         | 19                            | 44                         |
| XXL     | 30                         | 20                            | 46                         |
| 3XL     | 31                         | 21                            | 48                         |
| 4XL     | 32                         | 22                            | 50                         |
| 5XL     | 32                         | 22 1/2                        | 52                         |
| Tol +/- | 1/2                        | 3/8                           | 1/2                        |