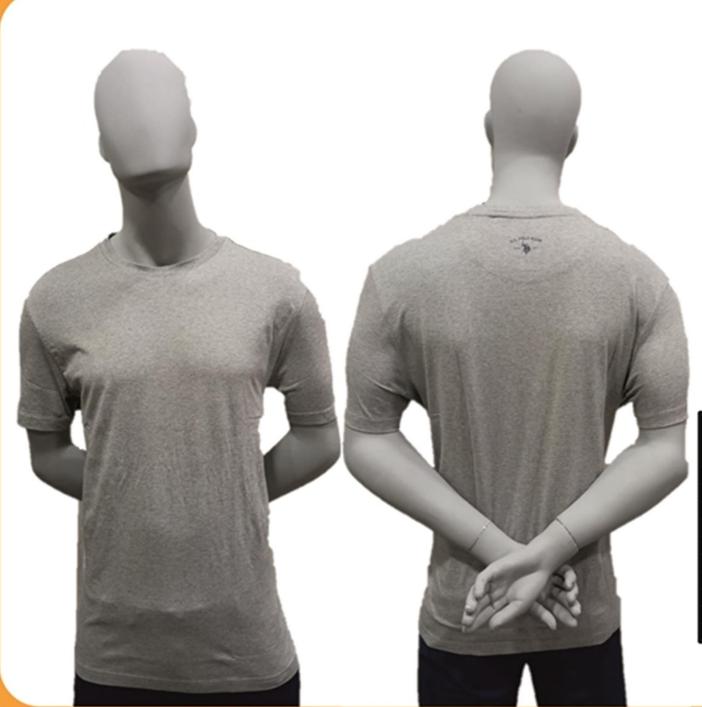

MRP: 999/-

Color: Grey Melange

| Sizes   | Body<br>Length<br>From HPS | Shoulder<br>Point to<br>Point | Chest<br>Below Arm<br>Hole |
|---------|----------------------------|-------------------------------|----------------------------|
| XS      | 25                         | 15                            | 36                         |
| S       | 26                         | 16                            | 38                         |
| М       | 27                         | 17                            | 40                         |
| L       | 28                         | 18                            | 42                         |
| XL      | 29                         | 19                            | 44                         |
| XXL     | 30                         | 20                            | 46                         |
| 3XL     | 31                         | 21                            | 48                         |
| 4XL     | 32                         | 22                            | 50                         |
| 5XL     | 32                         | 22 1/2                        | 52                         |
| Tol +/- | 1/2                        | 3/8                           | 1/2                        |